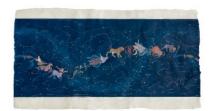

### The Dance of Venus

Copper leaf, azurite and malachite on indigo-dyed paper  $40 \text{cm} \times 56 \text{cm} (15.7" \times 22")$ 

## £850