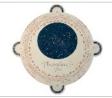

### Planisphere 52°N

Natural pigments and 23.5ct gold on recycled hemp paper 27cm x 27cm (10.6" x 10.6")

### **NFS**