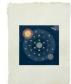

### Planisphere 52°N

Natural pigments and 23.5ct gold on recycled hemp paper 27cm x 27cm (10.6" x 10.6")

### **NFS**