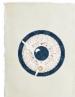

### Surya

Natural pigment on hemp paper  $7.8 \text{cm} \times 7.8 \text{cm} (3^{"} \times 3^{"})$ 

#### £75