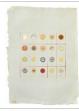

## Constellation Card series

Natural and hand-foraged pigments on tea-stained paper  $21 \text{cm} \times 14.8 \text{cm} (8.3^{\circ} \times 5.8^{\circ})$ 

### NFS

(You can sign up on my website to be notified when card sets become available)