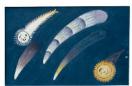

### Comets

Natural and hand-foraged pigments on hemp paper 11cm x 7cm (4.3" x 2.75")

# £80