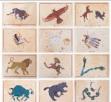

## Constellation Card series

Natural and hand-foraged pigments on tea-stained paper  $21 \text{cm} \times 14.8 \text{cm} (8.3^{\circ} \times 5.8^{\circ})$ 

### NFS

(You can sign up on my website to be notified when card sets become available)