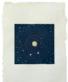

### Surya

Natural pigment on hemp paper  $7.8 \text{cm} \times 7.8 \text{cm} (3^{"} \times 3^{"})$ 

#### £75