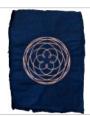

### The Dance of Venus

Copper leaf, azurite and malachite on indigo-dyed paper  $40 \text{cm} \times 56 \text{cm} (15.7" \times 22")$ 

## £850